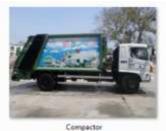

## 4. Solid Waste Collection Operation (Container Collection)

Solid waste generated is stored in waste containers which are placed all over the Union Council. These waste containers are lifted by Hydraulic Compactor Vehicles moving in the union council on a specific route for the purpose of waste collection and dump the waste at temporary Waste Disposal Station Outfall Workshop.

- √ Total 56 waste containers are in place in Union Council at 28 different Points.
- ✓ Total waste storage capacity in 56 containers is 14 tons in one time lifting.
- ✓ These Waste Containers are lifted by Hydraulic Compactor Vehicles having a Compaction Ratio of 1:3.
- ✓ One Big Compactors is deployed for waste collection in Union Council. Each compactor has two helpers equipped with all necessary operational tools and PPE's (Personal protective equipment's).
- ✓ Compactor's responsibility is to lift all the containers in its route during the shift and also to collect all open heaps from the roads and streets to maintain efficient cleanliness standards.

## Özkartallar Campak Joint Venture

Fig: 4. Pictorial View of Vehicles & Operational Equipment's for Helpers