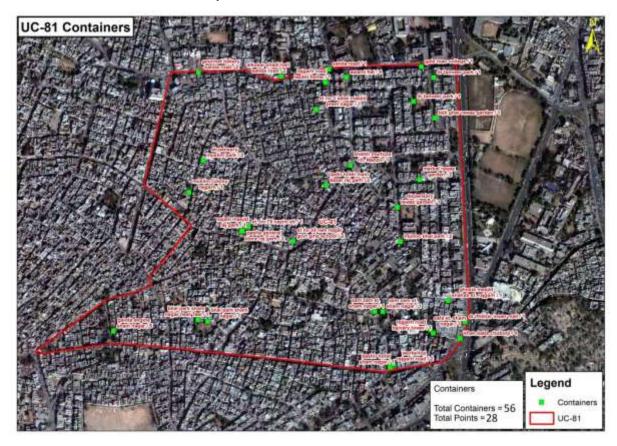

- √ Total 56 waste containers are in place in Union Council at 28 different Points.
- ✓ Total waste storage capacity in 56 containers is 14 tons in one time lifting.
- ✓ These Waste Containers are lifted by Hydraulic Compactor Vehicles having a Compaction Ratio of 1:3.
- ✓ One Big Compactors is deployed for waste collection in Union Council. Each compactor has two helpers equipped with all necessary operational tools and PPE's (Personal protective equipment's).
- ✓ Compactor's responsibility is to lift all the containers in its route during the shift and also to collect all open heaps from the roads and streets to maintain efficient cleanliness standards.

## **4.4 Location and Points of Containers**

| Sr. NO. | Location                        | Numbers |
|---------|---------------------------------|---------|
| 1       | Chuburji Chowk                  | 5       |
| 2       | Lower Mall Road                 | 1       |
| 3       | Sanda Road M.A.O College        | 2       |
| 4       | Sanda Road- Hameed Café         | 1       |
| 5       | Sanda Road- Kausar Shadi Hall   | 2       |
| 6       | Sanda Road- Gourmet Bakery      | 1       |
| 7       | Muslim Colony                   | 3       |
| 8       | Main Bazar Rajgarh              | 2       |
| 9       | Qadir Hotel                     | 3       |
| 10      | Prem Nagar Rajgarh Street No. 3 | 1       |
| 11      | Riwaz Gardens                   | 3       |
| 12      | Doctor Service Park             | 2       |
| 13      | Riwaz Gardens- Bijli Ghar       | 1       |
| 14      | Riwaz Gardens- Market           | 2       |
| 15      | Mohni Boy Park                  | 3       |
| 16      | Riwaz Gardens- Al Baig          | 1       |
| 17      | Rajgarh Road                    | 3       |

Table: 01.Point of containers UC-81

## 4.5 Container locations on Map UC 81

Map: 01. Location of Containers