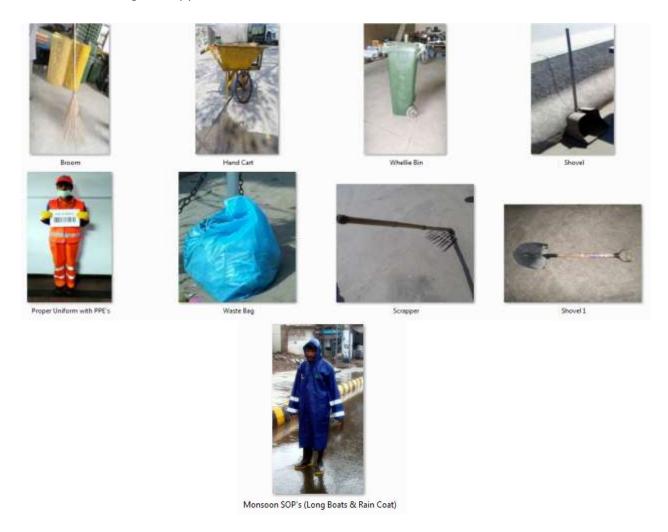

- ✓ Manual sweeping in first shift is carried out from 6AM to 2PM.
- ✓ Personal protective equipment's include Proper uniform, Gloves, Mask, Proper Shoes, Long Boots and Rain Coat in case of monsoon Season.
- ✓ Operational Requirement for Sanitary Worker includes Broom, Shovel, Wheelie Bin, Waste Bags, Scrapper and Hand Cart.

Fig: 3. Pictorial View of Operational Equipment's, PPE's & Monsoon SOP's for Sanitary Worker