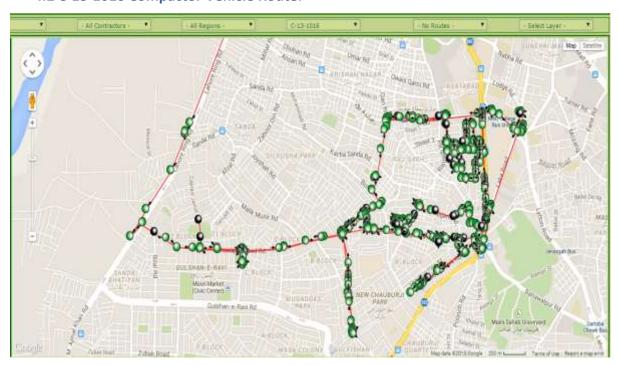

is 14 tons in one time lifting.
- ✓ These Waste Containers are lifted by Hydraulic Compactor Vehicles having a Compaction Ratio of 1:3.
- ✓ One Big Compactors is deployed for waste collection in Union Council. Each compactor has two helpers equipped with all necessary operational tools and PPE's (Personal protective equipment's).
- ✓ Compactor's responsibility is to lift all the containers in its route during the shift and also to collect all open heaps from the roads and streets to maintain efficient cleanliness standards.









Mini Dumper Hydraulic System

## Özkartallar Campak Joint Venture



Fig: 4. Pictorial View of Vehicles & Operational Equipment's for Helpers

## 4.1 Solid Waste Collection Operation (Container Collection) Details



### 4.2 C-13-1016 Compactor Vehicle Route:



## 4.3 C-07-1103 Compactor Vehicle Route:



## **4.4 Location and Points of Containers**

| Sr. NO. | Location                        | Numbers |
|---------|---------------------------------|---------|
| 1       | Chuburji Chowk                  | 5       |
| 2       | Lower Mall Road                 | 1       |
| 3       | Sanda Road M.A.O College        | 2       |
| 4       | Sanda Road- Hameed Café         | 1       |
| 5       | Sanda Road- Kausar Shadi Hall   | 2       |
| 6       | Sanda Road- Gourmet Bakery      | 1       |
| 7       | Muslim Colony                   | 3       |
| 8       | Main Bazar Rajgarh              | 2       |
| 9       | Qadir Hotel                     | 3       |
| 10      | Prem Nagar Rajgarh Street No. 3 | 1       |
| 11      | Riwaz Gardens