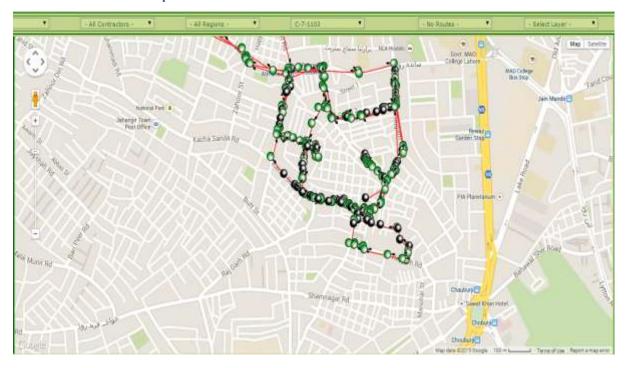

te Containers are lifted by Hydraulic Compactor Vehicles having a Compaction Ratio of 1:3.
- ✓ One Big Compactors is deployed for waste collection in Union Council. Each compactor has two helpers equipped with all necessary operational tools and PPE's (Personal protective equipment's).
- ✓ Compactor's responsibility is to lift all the containers in its route during the shift and also to collect all open heaps from the roads and streets to maintain efficient cleanliness standards.









Mini Dumper Hydraulic System

## Özkartallar Campak Joint Venture



Fig: 4. Pictorial View of Vehicles & Operational Equipment's for Helpers

## 4.1 Solid Waste Collection Operation (Container Collection) Details



### 4.2 C-13-1016 Compactor Vehicle Route:



## 4.3 C-07-1103 Compactor Vehicle Route:



## **4.4 Location and Points of Containers**

| Sr. NO. | Location                        | Numbers |
|---------|---------------------------------|---------|
| 1       | Chuburji Chowk                  | 5       |
| 2       | Lower Mall Road                 | 1       |
| 3       | Sanda Road M.A.O College        | 2       |
| 4       | Sanda Road- Hameed Café         | 1       |
| 5       | Sanda Road- Kausar Shadi Hall   | 2       |
| 6       | Sanda Road- Gourmet Bakery      | 1       |
| 7       | Muslim Colony                   | 3       |
| 8       | Main Bazar Rajgarh              | 2       |
| 9       | Qadir Hotel                     | 3       |
| 10      | Prem Nagar Rajgarh Street No. 3 | 1       |
| 11      | Riwaz Gardens                   | 3       |
| 12      | Doctor Servi