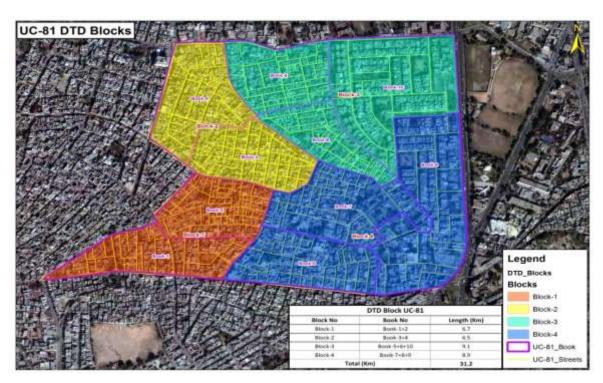

## 8.3 Door To Door Route Plan for Mini Dumper

Map: 02. Door to door Mini Dumper Route UC-81